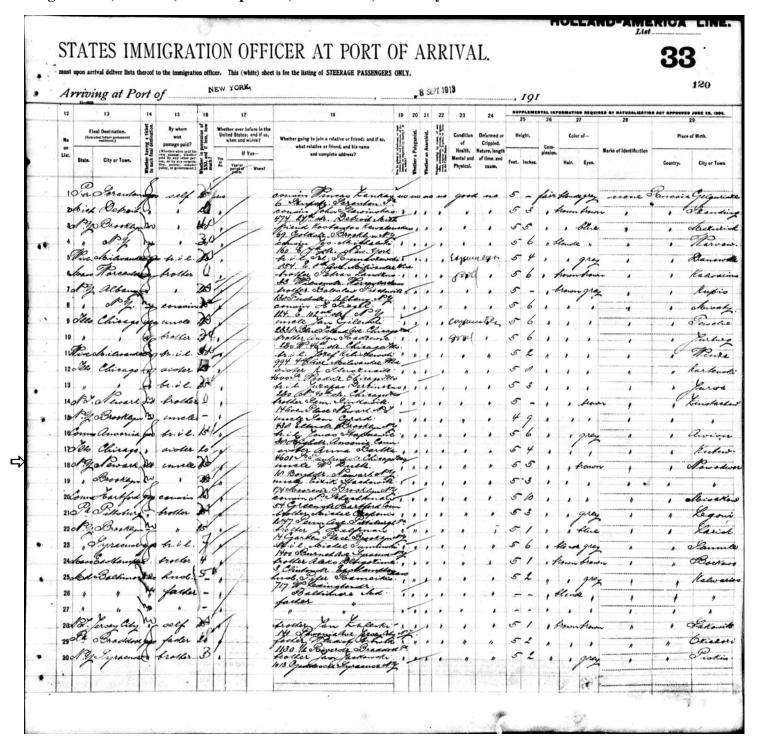

Father: Sam Dultz; Mother: Yetta

Name: **Chaim Dultz** Arrival Date: 8 Sep 1913

Birth Year: abt 1896 Birth Location: Russia Birth Location Other: nowodwor

Age: 17 Gender: Male Ethnicity/Race-/Nationality: Hebrew

Father: Schmuel Dultz, Nowydwor, Wars

Port of Departure: Rotterdam Port of Arrival: New York, New York

Ship Name: Rotterdam

Final Destination: Newark, NJ, Uncle W. Dultz, 101 Boyd St., Newark, NJ

Height 5 feet, 5 inches, fair complexion, brown hair, brown eyes.

Name: Icze Dultz

Arrival Date: 8 Sep 1913

Birth Year: abt 1893 Birth Location: Russia Birth Location Other: nowodwar

Age: 20 Gender: Male Ethnicity/Race-/Nationality: Hebrew

Father: Schmuel Dultz, Nowydwor, Wars

Port of Departure: Rotterdam

Port of Arrival: New York, New York

Ship Name: Rotterdam

Final Destination: Brooklyn, NY, Uncle Eithik (Isaac) Stachowitz, 174 Moore, Brooklyn, NY

Height 5 feet, 3 inches, fair complexion, brown hair, brown eyes.