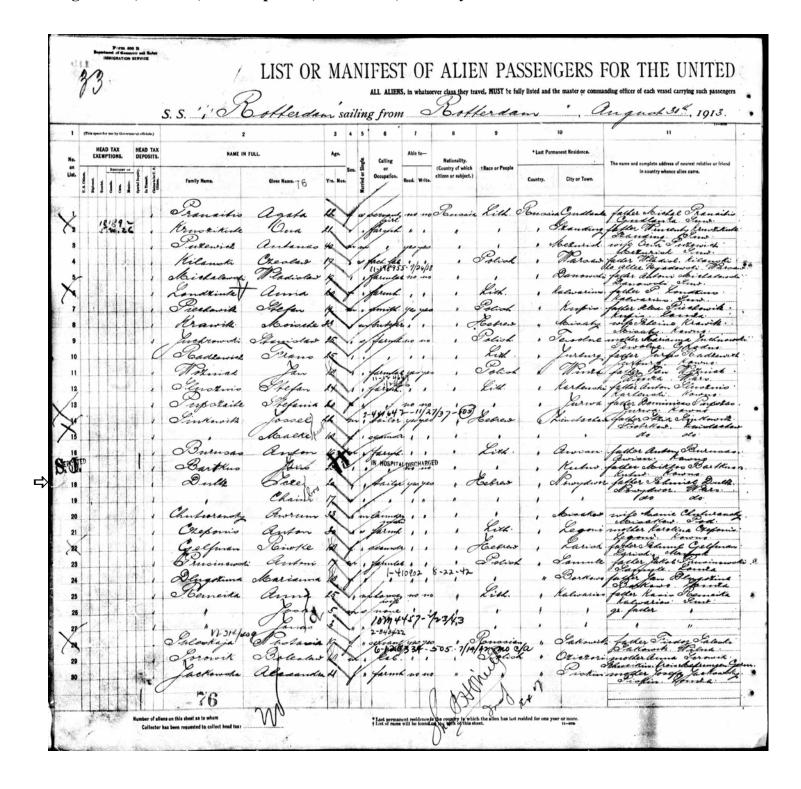

## Children:

Frances Dultz born 1923 in NJ

+ Milton Goldenberg

Harvard Dultz born 11/13/1925 in NJ; d: 10/16/2016 NJ

+ Tess or Jessie K.

September 8, 1913 Immigration NYC: from Rotterdam on ship Rotterdam

**Destination:** Uncle W. Dultz, 101 Boyd, Newark, NJ (William (Wolf) & Hester Dultz lived 17 Boyd St. 1900) Icze Dultz Destination: Uncle Eithik (Isaac) Stachowitz, 174 Moore, Brooklyn

Father: Sam Dultz; Mother: Yetta

Name: **Chaim Dultz** Arrival Date: 8 Sep 1913

Birth Year: abt 1896 Birth Location: Russia Birth Location Other: nowodwor

Age: 17 Gender: Male Ethnicity/Race-/Nationality: Hebrew

Father: Schmuel Dultz, Nowydwor, Wars

Port of Departure: Rotterdam Port of Arrival: New York, New York

Ship Name: Rotterdam

Final Destination: Newark, NJ, Uncle W. Dultz, 101 Boyd St., Newark, NJ

Height 5 feet, 5 inches, fair complexion, brown hair, brown eyes.

Name: Icze Dultz

Arrival Date: 8 Sep 1913

Birth Year: abt 1893 Birth Location: Russia Birth Location Other: nowodwar

Age: 20 Gender: Male Ethnicity/Race-/Nationality: Hebrew

Father: Schmuel Dultz, Nowydwor, Wars

Port of Departure: Rotterdam

Port of Arrival: New York, New York

Ship Name: Rotterdam

Final Destination: Brooklyn, NY, Uncle Eithik (Isaac) Stachowitz, 174 Moore, Brooklyn, NY

Height 5 feet, 3 inches, fair complexion, brown hair, brown eyes.