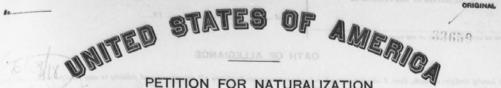

**June 19, 1918**: Petition for Naturalization Residence: 26 Fairview Avenue, Newark, NJ Occupation: (Soldier) Tailor

**June 25, 1918** US Naturalization Admission: Hyman Dultz (Hyman Selig Dultz) 26 Fairview Ave., Newark Birth: September 25, 1895 Nove Dvor, Russia Occupation: Soldier (Tailor) Unmarried

Home Country: Russia

[Born: September 25, 1895 in Nove Dvor, Russia]

[Declared intention to become US citizen: September 28, 1916 in Chicago]

Court: U.S. District Court

Document Type: Petition for Naturalization

Witness #1: Archie E Phinney Witness #2: Alfred T Crane

Source Citation: Archive Name: National Archives and Records Administration (NARA); Archive Location: Washington D.C.; Archive Title: Petitions and Records of Naturalizations of the U.S. District and Circuit Courts of the District of Massachusetts, 1906-1929; Series: M1368; Roll: 85. Source Information: Ancestry.com. Massachusetts, Petitions and Records of Naturalizations, 1906-1929 [database on-line]. Provo, UT, USA: Ancestry.com Operations, Inc., 2011. Original data: Petitions and Records of Naturalizations of the U.S. District and Circuit Courts of the District of Massachusetts, 1906–1929. NARA microfilm publication M1368, 330 rolls. Records of the District Courts of the United States, Record Group 21. National Archives and Records Administration, Washington, D.C. Massachusetts, Petitions and Records of Naturalizations, 1906-1929 provided by Fold3.com © Copyright 2011 Intellectual Reserve, Inc. All rights reserved. All use is subject to the limited use license and other terms and conditions applicable to this site. Description: This database contains an index to naturalization records created in the U.S. District and Circuit Courts of the District of Massachusetts, 1906–1929. Original images are on Fold3. © 2012, The Generations Network, Inc.